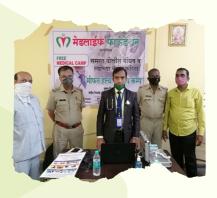

## Healthy Lives - Health Check-up Camp - Medlife HQ

82 members received health check-up at camp organized at Medlife HQ

DATE: Monday, 15-08-2022 VENUE: Medlife Foundation, Head Office, Bahal, Jalgaon BENEFICIARIES: 82