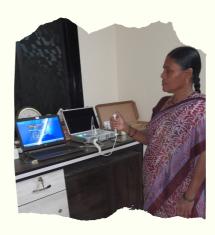

**DATE:** Sunday, 22-01-23

**VENUE**: At/Post: Bahal, Tal:

Chalisgaon, Dist: Jalgaon

Digital Quntum Health Checkup Camp

Health Check-Up Camp organized by Medlife Foundation in Krishna Estate Society at Badlapur, for all resident and their family members with the help of Scanbo the artificial intelligence technology.

## Medlife Foundation Donated Green board & Speaker at ZP School

Health Check-Up Camp organized by Medlife Foundation in Krishna Estate Society at Badlapur, for all resident and their family members with the help of Scanbo the artificial intelligence technology.