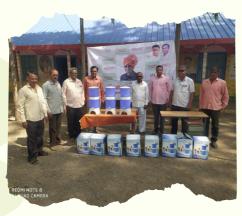

#### Water Filter Distribution at Bahal

On the occasion of the birthday of MLA Shri. Abasaheb Chimanrao Patilji, a popular MLA of Parola -Erandol -Bhadgaon Constituency, a water filter was distributed through Medlife Foundation Bahal to the students of District Primary boys and Girls School at Bahal

**DATE:** Saturday, 25/03/2023

**VENUE**: Zilha Parishad School,

Bahal