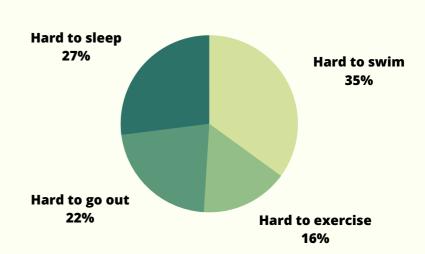

# 8. ACTIVITIES UNABLE TO DO DURING PERIODS

#### TAMIL NADU

About 35% of the population find it hard to swim, 16% find it hard to exercise, 22% find it hard to go out and 27% of the population find it hard to sleep comfartably during their periods.

#### **NEW DELHI**

69.7% of the participants found swimming to be the most difficult activity to do during periods, followed by exercising.