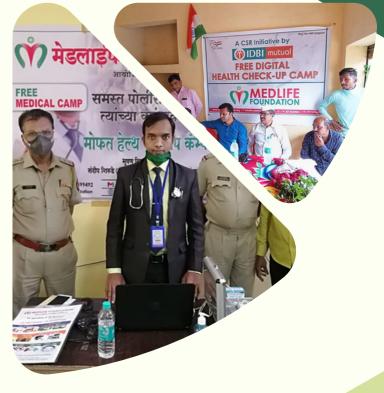

## Healthy Lives - Health Check-up Camp - Medlife HQ

82 members received health check-up at camp organized at Medlife HQ

DATE: Monday, 15-08-2022 VENUE: Medlife Foundation, Head Office, Bahal, Jalgaon BENEFICIARIES: 82