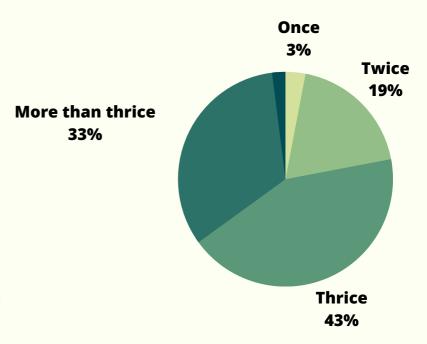

# 10. FREQUENCY OF CHANGING TAMPONS / PAD

#### TAMIL NADU

According to the piechart, we can conclude 43% of the that population change their pads/ tampons three times a day, 33% more than three times a day, 19% two times a day, 3% one time a day and 2% don't pads use or tampons.