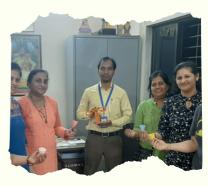

## Healthy Lives - Health Check-up Camp - Medlife HQ

82 members received health check-up at camp organized at Medlife HQ

DATE: Monday, 15-08-2022 VENUE: Medlife Foundation, Head Office, Bahal, Jalgaon BENEFICIARIES: 82