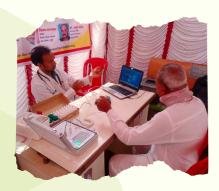

**DATE:** Sunday, 22-01-23

**VENUE**: At/Post: Bahal, Tal:

Chalisgaon, Dist: Jalgaon

Digital Quntum Health Checkup Camp

Health Check-Up Camp organized by Medlife Foundation in Krishna Estate Society at Badlapur, for all resident and their family members with the help of Scanbo the artificial intelligence technology.

DATE: Thursday, 26-01-23

**VENUE: Laxmi Nivas CHS** 

Byculla, Mumbai