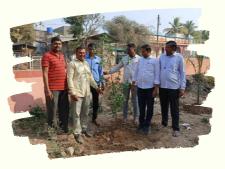

DATE: Saturday, 14-01-23

**VENUE: Shaninagar Nerul** 

Navi Mumbai

Tree Plantation camp in Bahal Zilha Parishad School

President of Medlife Foundation and all his class friends of Madhyamik Vidyalaya Bahal Batch-2003 planted various sapling and trees at Zilha Parishad Marathi Boys and Girl School Bahal