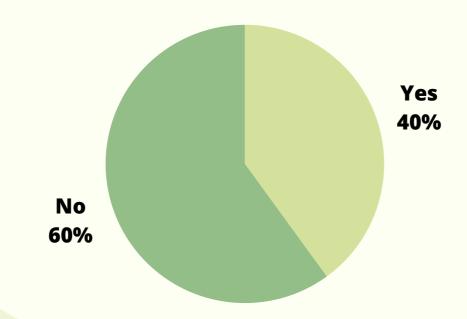

#### 3. TRACKING OF MENSTRUAL CYCLE

#### TAMIL NADU

According to the pie chart, 88 percent of the survey population tracks their menstrual cycle, while 12 percent of the population does not track their menstrual cycle.

#### **NEW DELHI**

65.5% of the participants track their menstrual cycle whereas 12.6% don't and only 21.8% track it sometimes.