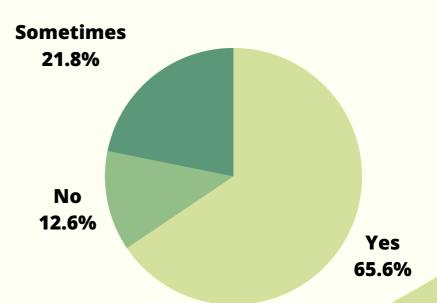

#### **NEW DELHI**

65.5% of the participants track their menstrual cycle whereas 12.6% don't and only 21.8% track it sometimes.