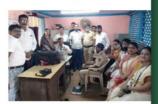

#### उरण पोलीस ठाणे येथे आरोग्य शिबीर संपन्न

श्री समर्थ कृपा सखी स्वयं सहाय्यता संस्था व शिवराज युवा प्रतिष्ठान उरण रायगड यांच्या संयुक्त विद्यमाने पोलीस कर्मचारी व त्यांच्या परिवाराकरिता उरण पोलीस ठाणे, उरण शहर येथे आरोग्य शिबिराचे आयोजन करण्यात आले होते. मेडलाईफ फॉउंडेशन तर्फे डॉक्टरांच्या टीमने पोलीस कर्मचाऱ्यांच्या आरोग्याची तपासणी केली. यावेळी कम्पुटर द्वारे हेल्थ चेकअप करण्यात आले.

संस्थेचे संस्थापक-संगीता सचिन ढेरे, सुप्रिया कृपा सखी स्वयं सहाय्यता संस्था व शिवरा सरफरे, पूजा प्रसादे, अनघा ठाकूर, विशाखा युवा प्रतिष्ठानच्या पदाधिकारी सदस्यांनी विशे म्हात्रे, वैशाली पाटील, मीना रावल, मंजू मेहनत घेतली.चांगल्या उपक्रमाचे आयोज कुमार,शिवराज युवा प्रतिष्ठानचे संस्थापक -संदेश ठाकूर, सचिन ढेरे, योगेश म्हात्रे, दिपक प्रसादे, धनंजय भोरे, राजेश सरफरे, सचिन भोईर, उमेश वैवडे, ओम निकेतन

पाटील,सत्यवान भगत, मेडलाईफ फाउंडेशन संस्थापक भूषण शिरूडे, संचालक डॉ भूष शाक्यवीर आदी मान्यवर उपस्थित होते. सर यावेळी श्री समर्थ कृपा सखी स्वयं सहाय्यता आरोग्य शिबीर यशस्वी करण्यासाठी श्री सम केल्याने सर्व पोलीस अधिकारी कर्मचाऱ्यांन आयोजकांचे आभार मानले. सदर आरोग शिबिराला पोलीस कर्मचाऱ्यांचा उत्तम प्रतिस