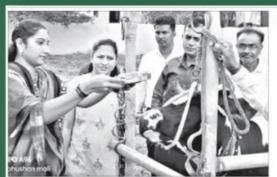

याच अनुषंगाने बहाळ येथील आरोग्य क्षेत्रात कार्य करणारी सामाजिक संस्था मेडलाईफ फाऊंडेशन बहाळ व पश्संवर्धन विभाग जळगाव अंतर्गत पश्वैद्यकीय दवाखाना

बहाळ येथे मेडलाईफ फाऊंडेशनच्या सचिव सौ.जयश्री संदीप शिरुडे व पशुवैद्यकीय अधिकारी (विस्तार) डॉ.मीरा रावलकर यांनी गोमातेची पूजा करुन लसीकरणाला सुरुवात करण्यात आली.

बहाळला मेडलाईफ फाउंडेशन तर्फे लंपी चर्मरोग प्रतिबंधक लसीकरण संपन्न

चाळीसगाव: बहाळ येथे गोमातेची पूजा करून लसीकरणाचा प्रारंभ करताना जयभी संदीप शिरुडे व पशुवैद्यकीय अधिकारी ( विस्तार ) डॉ. मीरा रावलकर.

बहाळ येथील आरोग्य क्षेत्रात कार्य करणारी सामाजिक संस्था मेडलाईफ फाऊंडेशन बहाळ व पशुसंवर्धन विभाग जळगावअंतर्गत पश्चैद्यकीय दवाखाना येथे मेडलाईफ फाऊंडेशनच्या सचिव जयश्री शिरुडे व पशुवैद्यकीय अधिकारी (विस्तार) डॉ. मीरा रावलकर यांनी गोमातेची पुजा करून लसीकरणाला सुरुवात केली. पशुवैद्यकीय दवाखाना. गोठाशेड व शेतात बांधावर जाऊन

: लसीकरणाआधी गोधन पजताना जयश्री डॉ. मीरा रावलकर.

जवळपास १२०० जनावरांचे लसीकरण करण्यात आले. यावेळी पशुवैद्यकीय अधिकारी डॉ. मीरा रावलकर. डॉ. संदीप भट, डॉ. राजपुत, डॉ. किशोर कोर, डॉ.

दीपक शेवाळे, डॉ. कृष्णा बडगुजर, डॉ. ऋषिकेश पाटील, परिचर भूषण वानखेडे व गावातील प्रशुपालक, समस्त शेतकरीबांधव व ग्रामस्थ उपस्थित होते.