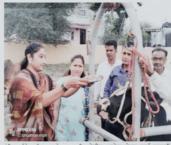

याच अनुषंगाने बहाळ येथील आरोग्य क्षेत्रात कार्य करणारी सामाजिक संस्था मेडलाईफ फाऊंडेशन बहाळ व पश्संवर्धन विभाग जळगाव अंतर्गत पश्वैद्यकीय दवाखाना

बहाळ येथे मेडलाईफ फाऊंडेशनच्या सचिव सौ.जयश्री संदीप शिरुडे व पशुवैद्यकीय अधिकारी (विस्तार) डॉ.मीरा रावलकर यांनी गोमातेची पूजा करुन लसीकरणाला सुरुवात करण्यात आली.

पश्वैद्यकीय दवाखाना, गोठाशेड व शेतात बांधावर जाऊन जवळपास १२०० गुरांचे लसीकरण करण्यात आले.

आजपर्यंत सर्वांनी पाहिले असेल, मनुष्यावर आलेल्या साथीच्या रोगांसाठी तर सर्वच सामाजिक संस्था पुढे येतात,पण पाळीव गुरांवर आलेल्या साथीच्या रोगावर लसीकरणासाठी एखादीच संस्था पुढे येते,ही खरचं कौतुकाची बाब म्हणावी लागेल.

यावेळी पश्वैद्यकीय अधिकारी डॉ.मीरा रावलकर, डॉ.संदीप भट, डॉ.राजपूत, डॉ.किशोर कोर, डॉ.दीपक शेवाळे, डॉ.कृष्णा बडग्जर, डॉ.ऋषिकेश पाटील, परिचर श्री.भूषण वानखेडे व गावातील पशुपालक, समस्त शेतकरी बांधव व ग्रामस्थ आदी उपस्थित