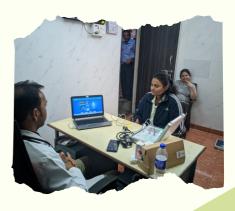

**DATE:** Sunday, 22-01-23

**VENUE**: At/Post: Bahal, Tal:

Chalisgaon, Dist: Jalgaon

Digital Quntum Health Checkup Camp

Health Check-Up Camp organized by Medlife Foundation in Krishna Estate Society at Badlapur, for all resident and their family members with the help of Scanbo the artificial intelligence technology.

DATE: Thursday, 26-01-23

**VENUE: Laxmi Nivas CHS** 

Byculla, Mumbai