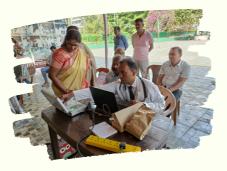

**DATE:** Sunday, 22-01-23

**VENUE**: At/Post: Bahal, Tal:

Chalisgaon, Dist: Jalgaon

Digital Quntum Health Checkup Camp

Health Check-Up Camp organized by Medlife Foundation in Krishna Estate Society at Badlapur, for all resident and their family members with the help of Scanbo the artificial intelligence technology.

DATE: Thursday, 26-01-23

**VENUE: Laxmi Nivas CHS** 

Byculla, Mumbai