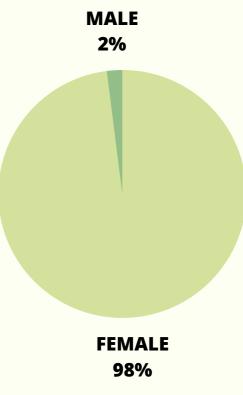

#### TAMIL NADU

Based on the results, we can conclude that 98 percent of the responses came from women, while only 2 percent came from men.