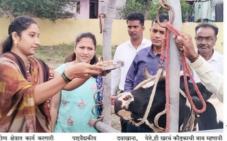

#### मेडलाइफ फाउंडेशनतर्फे लम्पी प्रतिबंधक लसीकरण

बहाळला मोहीम; १,२०० जनावरांना दिली लस

सकाळ वृत्तसेवा

जळगाव, ता. १८ : बहाळ (ता. चाळीसगाव) येथे मेडलाईफ फाऊंडेशनतर्फे लम्पी आजारावर प्रतिबंधात्मक उपाय योजनेंतर्गत Goat Pox Vaccine च्या व्हायल उपलब्ध करून देण्यात आल्या आहेत.

बहाळ येथील आरोग्य क्षेत्रात कार्य करणारी सामाजिक संस्था मेडलाईफ फाऊंडेशन बहाळ व पशुसंवर्धन विभाग जळगावअंतर्गत पश्चैद्यकीय दवाखाना येथे मेडलाईफ फाऊंडेशनच्या सचिव जयश्री शिरुडे व पशुवैद्यकीय अधिकारी (विस्तार) डॉ. मीरा रावलकर यांनी गोमातेची पुजा करून लसीकरणाला सुरुवात केली. पशुवैद्यकीय दवाखाना. गोठाशेड व शेतात बांधावर जाऊन

: लसीकरणाआधी गोधन पजताना जयश्री डॉ. मीरा रावलकर.

जवळपास १२०० जनावरांचे लसीकरण करण्यात आले. यावेळी पशुवैद्यकीय अधिकारी डॉ. मीरा रावलकर. डॉ. संदीप भट, डॉ. राजपुत, डॉ. किशोर कोर, डॉ.

दीपक शेवाळे, डॉ. कृष्णा बडगुजर, डॉ. ऋषिकेश पाटील, परिचर भूषण वानखेडे व गावातील प्रशुपालक, समस्त शेतकरीबांधव व ग्रामस्थ उपस्थित होते.