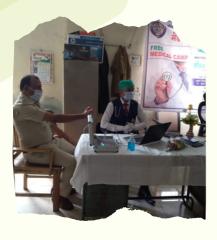

## Healthy Lives - Health Check-up Camp - Medlife HQ

82 members received health check-up at camp organized at Medlife HQ

DATE: Monday, 15-08-2022 VENUE: Medlife Foundation, Head Office, Bahal, Jalgaon BENEFICIARIES: 82