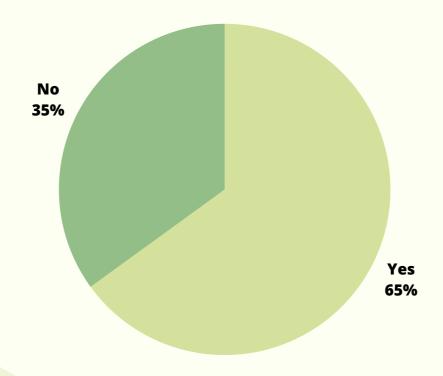

#### 3. TRACKING OF MENSTRUAL CYCLE

#### TAMIL NADU

According to the pie chart, 88 percent of the survey population tracks their menstrual cycle, while 12 percent of the population does not track their menstrual cycle.