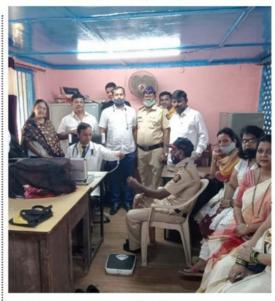

#### उरण पोलीस ठाणे येथे आरोग्य शिबीर संपन्न

श्री समर्थ कृपा सखी स्वयं सहाय्यता संस्था व शिवराज युवा प्रतिष्ठान उरण रायगड यांच्या संयुक्त विद्यमाने पोलीस कर्मचारी व त्यांच्या परिवाराकरिता उरण पोलीस ठाणे, उरण शहर येथे आरोग्य शिबिराचे आयोजन करण्यात आले होते. मेडलाईफ फॉउंडेशन तर्फे डॉक्टरांच्या टीमने पोलीस कर्मचाऱ्यांच्या आरोग्याची तपासणी केली. यावेळी कम्पुटर द्वारे हेल्थ चेकअप करण्यात आले.

संस्थेचे संस्थापक-संगीता सचिन ढेरे, सुप्रिया कृपा सखी स्वयं सहाय्यता संस्था व शिवरा सरफरे, पूजा प्रसादे, अनघा ठाकूर, विशाखा युवा प्रतिष्ठानच्या पदाधिकारी सदस्यांनी विशे म्हात्रे, वैशाली पाटील, मीना रावल, मंजू मेहनत घेतली.चांगल्या उपक्रमाचे आयोज कुमार,शिवराज युवा प्रतिष्ठानचे संस्थापक -संदेश ठाकूर, सचिन ढेरे, योगेश म्हात्रे, दिपक प्रसादे, धनंजय भोरे, राजेश सरफरे, सचिन भोईर, उमेश वैवडे, ओम निकेतन

पाटील,सत्यवान भगत, मेडलाईफ फाउंडेशन संस्थापक भूषण शिरूडे, संचालक डॉ भूष शाक्यवीर आदी मान्यवर उपस्थित होते. सर यावेळी श्री समर्थ कृपा सखी स्वयं सहाय्यता आरोग्य शिबीर यशस्वी करण्यासाठी श्री सम केल्याने सर्व पोलीस अधिकारी कर्मचाऱ्यांन आयोजकांचे आभार मानले. सदर आरोग शिबिराला पोलीस कर्मचाऱ्यांचा उत्तम प्रतिस