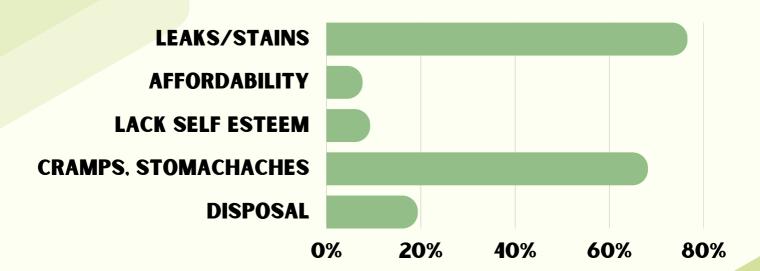

## 13. CHALLENGES EXPERIENCED DURING PERIODS

#### TAMIL NADU

Based on the pie chart we can observe that 64% of the population suffers from cramps, stomach pains, 26% of the population is afraid of leaks or stains. 6% of the population find it difficult to dispose. 3% of the population can afford the products they and 1% of the want population lacks self esteem.

#### **NEW DELHI**

The most challenging thing during menstrual cycle for 76.5% of the participants was worrying about leaks, followed by cramps, stomach ache and backache.