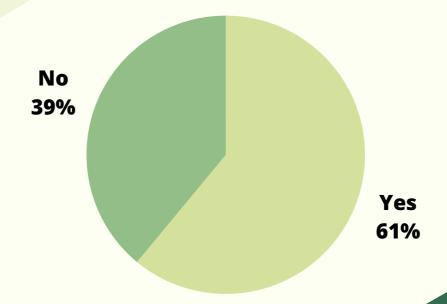

# 7. WILLING TO TRY FREE SAMPLE OF MENSTRUAL CUP

#### TAMIL NADU

According to the pie chart, 51 percent of the population is willing to try menstrual cups, 6 percent are opposed, and 43 percent are not interested in trying menstrual cups.

#### **NEW DELHI**

Majority of the participants were willing to try a menstrual cup if they received a free sample.