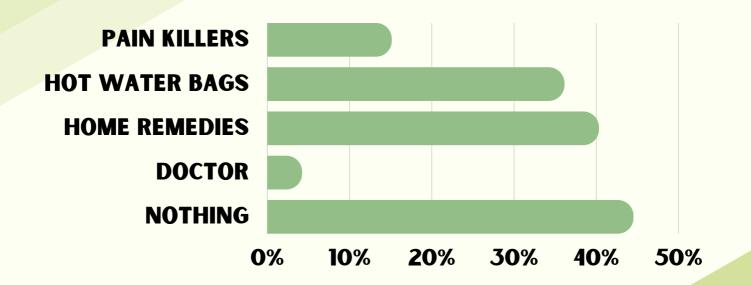

#### 16. SOLUTIONS FOR MENSTRUAL PAIN

#### TAMIL NADU

From the pie-chart, we can conclude that, 39% of the population don't do anything, 29% of the population use home remedies, 22% of the population uses hot water bags, 8% od the population takes painkillers and 2% of the population consult a doctor.

#### **NEW DELHI**

Most of the participants don't do anything for menstrual pain followed by using home remedies and using a hot water bag.