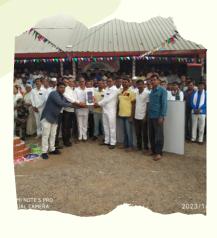

**DATE:** Sunday, 22-01-23

**VENUE**: At/Post: Bahal, Tal:

Chalisgaon, Dist: Jalgaon

Digital Quntum Health Checkup Camp

Health Check-Up Camp organized by Medlife Foundation in Krishna Estate Society at Badlapur, for all resident and their family members with the help of Scanbo the artificial intelligence technology.

DATE: Thursday, 26-01-23

**VENUE: Laxmi Nivas CHS** 

Byculla, Mumbai