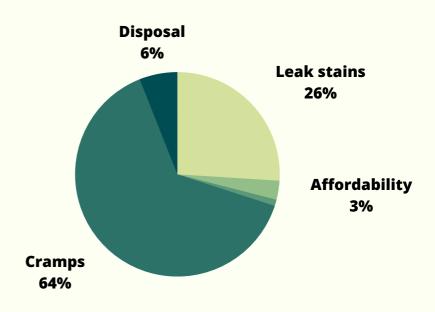

## 13. CHALLENGES EXPERIENCED DURING PERIODS

#### TAMIL NADU

Based on the pie chart we can observe that 64% of the population suffers from cramps, stomach pains, 26% of the population is afraid of leaks or stains. 6% of the population find it difficult to dispose. 3% of the population can afford the products they and 1% of the want population lacks self esteem.

#### **NEW DELHI**

The most challenging thing during menstrual cycle for 76.5% of the participants was worrying about leaks, followed by cramps, stomach ache and backache.