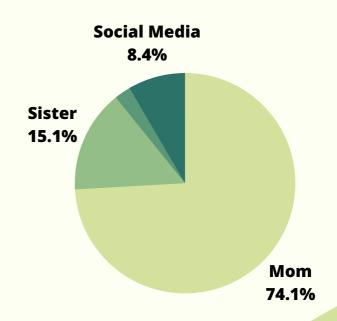

# 9. INFLUENCED DECISION TO USE THE MENSTRUAL PRODUCT THEY USE

#### **NEW DELHI**

Based on the results, 74.1% participants said that the products that they use our influenced by their mother.