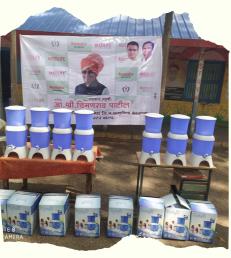

#### Water Filter Distributed at ZP school Bhavali

Medlife Foundation distributed to the students of ZP School at Bhavali

**DATE**: Wednesday, 29/03/2023

**VENUE**: ZP Primary School Bhavali,

Tal: Chalisgaon, Dist: Jalgaon