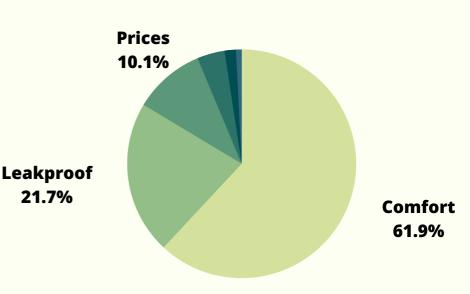

# 4. FACTORS INFLUENCING PURCHASE OF MENSTRUAL PRODUCTS

#### **NEW DELHI**

Based on the results, majority (83.2%) feel like the most important factor which influences their purchase is comfort, followed by being leakproof and having high absorbency.