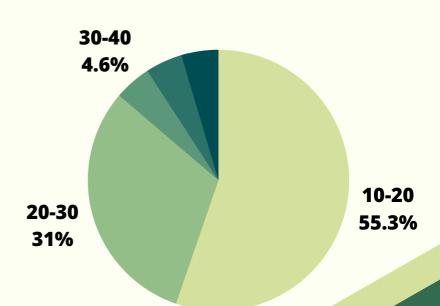

#### **NEW DELHI**

Based on the results, majority (55.5%) of the women who participated in the survey were between the ages of 10 and 20.