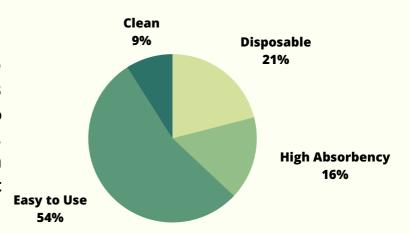

## 11. PREFERENCE OF USING SANITARY NAPKINS

#### TAMIL NADU

Based on the pie-chart, we can conclude that 54% of the population use sanitary pads because it is easy to use, 21% use it because it is disposable, 16% use it because it has high absorbency and 9% use it bacause it is clean.

#### **NEW DELHI**

73.1% of the participants preferred to use sanitary napkins because they are easy to use and secondly because it can be disposed off.