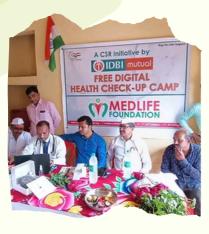

**DATE:** Sunday, 22-01-23

**VENUE**: At/Post: Bahal, Tal:

Chalisgaon, Dist: Jalgaon

Digital Quntum Health Checkup Camp

Health Check-Up Camp organized by Medlife Foundation in Krishna Estate Society at Badlapur, for all resident and their family members with the help of Scanbo the artificial intelligence technology.

DATE: Thursday, 26-01-23

**VENUE: Laxmi Nivas CHS** 

Byculla, Mumbai