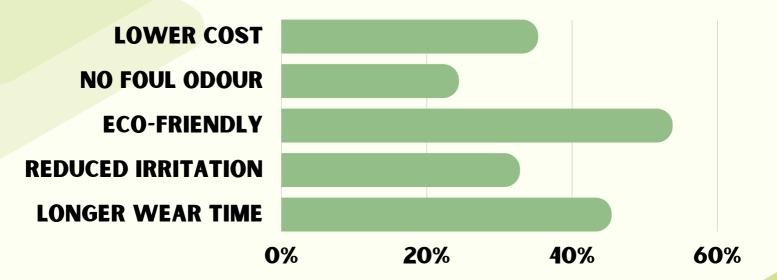

#### **NEW DELHI**

Based on the results, most participants believe that the greatest advantage of using a menstrual cup is that it is eco-friendly.