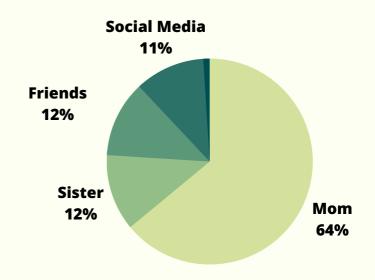

# 9. INFLUENCED DECISION TO USE THE MENSTRUAL PRODUCT THEY USE

#### TAMIL NADU

From the pie-chart, we can conclude that 64% of the responses use their product because of their mom, 12% because of their sister, 12% because of their friends, 11% because of social media, and 1% because of theit teachers.