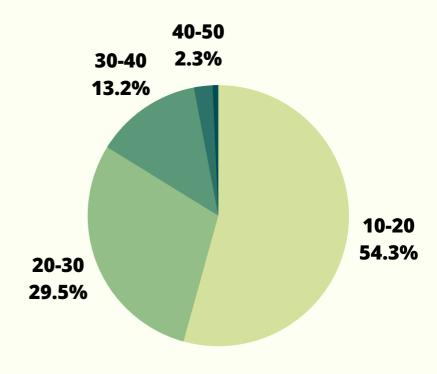

#### TAMIL NADU

According to the pie chart, 54.3 percent of girls between the ages of 10 and 20, 29.5 percent of girls between the ages of 20 and 30, 13.2 percent of women between the ages of 30 and 40, 2.3 percent of women between the ages of 40 and 50, and less than 1 percent of women over the age of 50 responded to the form