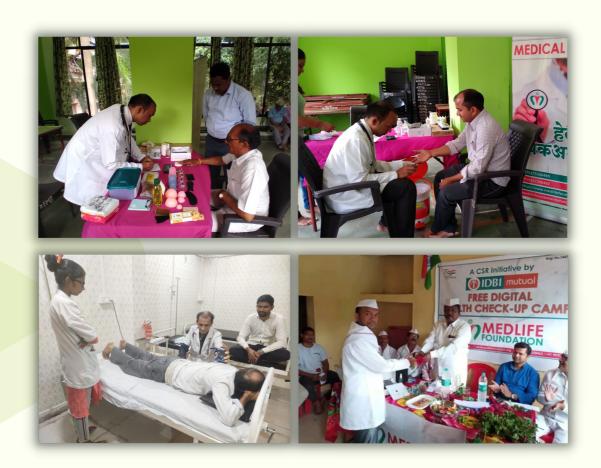

DATE: Wednesday, 13-04-2022 VENUE: Suyog Samuh CHS, Sanpada, Navi Mumbai BENEFICIARIES: 45

Healthy Lives - Health Check-up Camp - Krishna Estate Soceity

160 members from the Krishna Society Society received health check-up.

**DATE: Sunday, 12-06-2022** 

**VENUE**: Krishna Estate Society,

**Badlapur** 

<u>Healthy Lives - Health Check-up Camp - Nathsanvidh</u>

21 members from the Nathsanvidh received health check-up.

**DATE:** Sunday, 03-07--2022

**VENUE:** Nathsanvidh Clinic,

**Ambarnath East** 

Healthy Lives - Health Check-up Camp - Shri Multispeciality Hospital

107 members received health check-up at camp organized at Shri Multispeciality Hospital.

**DATE:** Sunday, 07-08-2022

**VENUE**: Shri Multispeciality

Hospital, Vangani East

## Healthy Lives - Health Check-up Camp - Medlife HQ

82 members received health check-up at camp organized at Medlife HQ

DATE: Monday, 15-08-2022 VENUE: Medlife Foundation, Head Office, Bahal, Jalgaon BENEFICIARIES: 82

<u>Healthy Lives - Health Check-up Camp - Vangani</u>

97 members from Vangani received health check-up.

**DATE:** Sunday, 28-08-2022

**VENUE:** ZP School No.3,

Vangani West

## <u>Healthy Lives - Health Check-up Camp - Khopte Uran</u>

58 members from Khopte Uran received health check-up.

**DATE**: Tuesday, 06-09-2022

**VENUE**: Khopte, Uran, Navi

Mumbai