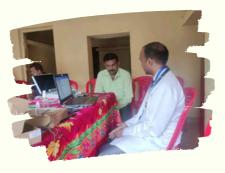

**DATE:** Sunday, 22-01-23

**VENUE**: At/Post: Bahal, Tal:

Chalisgaon, Dist: Jalgaon

Digital Quntum Health Checkup Camp

Health Check-Up Camp organized by Medlife Foundation in Krishna Estate Society at Badlapur, for all resident and their family members with the help of Scanbo the artificial intelligence technology.

DATE: Thursday, 26-01-23

**VENUE: Laxmi Nivas CHS** 

Byculla, Mumbai