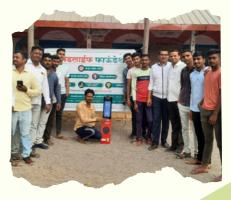

#### Health Checkup Camp For Auto Riksha Union

On the Occasion of Marathi, New Year And Gudhi Padwa Medlife Foundation have Organised Free Digital Complete Health Checkup Computerized Full Body Checkup for The Great Satara Sangli Seva Samittee Mulund (Auto Rickshaw Union).

**DATE**: Wednesday, 22/03/2023

**VENUE**: Mulund Check Naka,

Thane