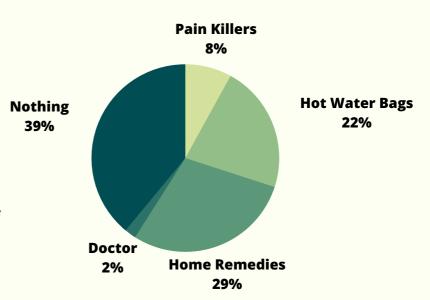

#### 16. SOLUTIONS FOR MENSTRUAL PAIN

#### TAMIL NADU

From the pie-chart, we can conclude that, 39% of the population don't do anything, 29% of the population use home remedies, 22% of the population uses hot water bags, 8% od the population takes painkillers and 2% of the population consult a doctor.

#### **NEW DELHI**

Most of the participants don't do anything for menstrual pain followed by using home remedies and using a hot water bag.