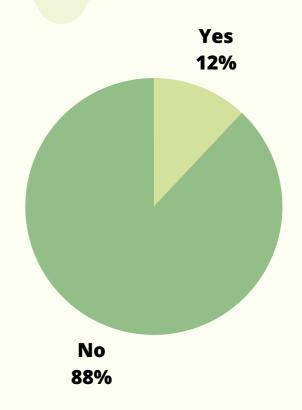

#### TAMIL NADU

According to the pie chart, 88 percent of the survey population tracks their menstrual cycle, while 12 percent of the population does not track their menstrual cycle.