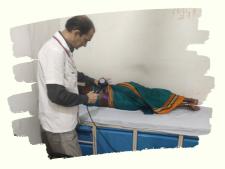

DATE: Wednesday, 13-04-2022 VENUE: Suyog Samuh CHS, Sanpada, Navi Mumbai BENEFICIARIES: 45

Healthy Lives - Health Check-up Camp - Krishna Estate Soceity

160 members from the Krishna Society Society received health check-up.

## Healthy Lives - Health Check-up Camp - Medlife HQ

82 members received health check-up at camp organized at Medlife HQ

DATE: Monday, 15-08-2022 VENUE: Medlife Foundation, Head Office, Bahal, Jalgaon BENEFICIARIES: 82