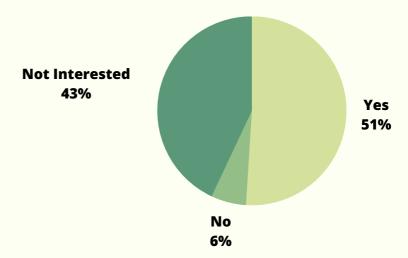

# 7. WILLING TO TRY FREE SAMPLE OF MENSTRUAL CUP

#### TAMIL NADU

According to the pie chart, 51 percent of the population is willing to try menstrual cups, 6 percent are opposed, and 43 percent are not interested in trying menstrual cups.