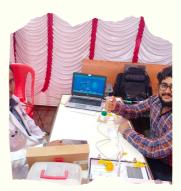

**DATE:** Sunday, 22-01-23

**VENUE**: At/Post: Bahal, Tal:

Chalisgaon, Dist: Jalgaon

Digital Quntum Health Checkup Camp

Health Check-Up Camp organized by Medlife Foundation in Krishna Estate Society at Badlapur, for all resident and their family members with the help of Scanbo the artificial intelligence technology.

DATE: Thursday, 26-01-23

**VENUE: Laxmi Nivas CHS** 

Byculla, Mumbai