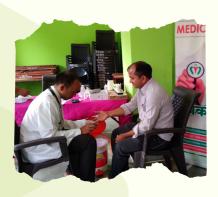

#### उरण पोलीस ठाणे येथे आरोग्य शिबीर संपन्न

श्री समर्थ कृपा सखी स्वयं सहाय्यता संस्था व शिवराज युवा प्रतिष्ठान उरण रायगड यांच्या संयुक्त विद्यमाने पोलीस कर्मचारी व त्यांच्या परिवाराकरिता उरण पोलीस ठाणे, उरण शहर येथे आरोग्य शिबिराचे आयोजन करण्यात आले होते. मेडलाईफ फॉउंडेशन तर्फे डॉक्टरांच्या टीमने पोलीस कर्मचाऱ्यांच्या आरोग्याची तपासणी केली. यावेळी कम्पुटर द्वारे हेल्थ चेकअप करण्यात आले.

#### उरण पोलीस ढाणे येथे आरोग्य शिबीर उत्साहात संपन्न.

पनवेल /रायगड /लोकरत्न प्रतिनिधी

श्री समर्थ कृपा सखी स्वयं सहाय्यता संस्था व शिवराज युवा प्रतिष्ठान उरण रायगड यांच्या संयुक्त विद्यमाने पोलीस कर्मचारी व त्यांच्या परिवाराकरिता उरण पोलीस ठाणे. उरण शहर येथे आरोग्य शिबिराचे आयोजन करण्यात आले होते. मेडलाईफ फॉउंडेशन तर्फ डॉक्टरांच्या टीमने पोलीस कर्मचाऱ्यांच्या आरोग्याची तपासणी केली. यावेळी कंम्पुटर द्वारे हेल्थ चेकअप करण्यात आले.