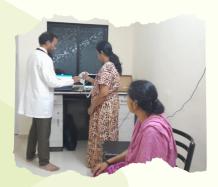

DATE: Wednesday, 13-04-2022 VENUE: Suyog Samuh CHS, Sanpada, Navi Mumbai BENEFICIARIES: 45

Healthy Lives - Health Check-up Camp - Krishna Estate Soceity

160 members from the Krishna Society Society received health check-up.

**DATE: Sunday, 12-06-2022** 

**VENUE**: Krishna Estate Society,

**Badlapur** 

<u>Healthy Lives - Health Check-up Camp - Nathsanvidh</u>

21 members from the Nathsanvidh received health check-up.

**DATE:** Sunday, 03-07--2022

**VENUE:** Nathsanvidh Clinic,

**Ambarnath East** 

Healthy Lives - Health Check-up Camp - Shri Multispeciality Hospital

107 members received health check-up at camp organized at Shri Multispeciality Hospital.