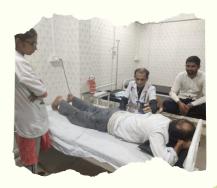

**DATE:** Sunday, 22-01-23

**VENUE**: At/Post: Bahal, Tal:

Chalisgaon, Dist: Jalgaon

Digital Quntum Health Checkup Camp

Health Check-Up Camp organized by Medlife Foundation in Krishna Estate Society at Badlapur, for all resident and their family members with the help of Scanbo the artificial intelligence technology.

## Medlife Foundation Donated Green board & Speaker at ZP School

Health Check-Up Camp organized by Medlife Foundation in Krishna Estate Society at Badlapur, for all resident and their family members with the help of Scanbo the artificial intelligence technology.