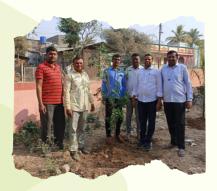

DATE: Saturday, 14-01-23

**VENUE: Shaninagar Nerul** 

Navi Mumbai

Tree Plantation camp in Bahal Zilha Parishad School

President of Medlife Foundation and all his class friends of Madhyamik Vidyalaya Bahal Batch-2003 planted various sapling and trees at Zilha Parishad Marathi Boys and Girl School Bahal