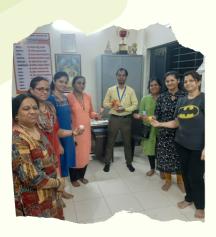

## Healthy Lives - Health Check-up Camp - Medlife HQ

82 members received health check-up at camp organized at Medlife HQ

DATE: Monday, 15-08-2022 VENUE: Medlife Foundation, Head Office, Bahal, Jalgaon BENEFICIARIES: 82