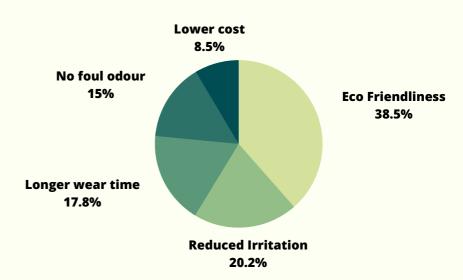

#### 5. ADVANTAGES OF USING MENSTRUAL CUP

#### TAMIL NADU

According to the pie chart, 42 percent of the population chose eco friendliness, 22.5 percent of the people chose reduced irritation and infection risk, 19.4 percent of the population chose longer wear time, 16.3 percent of the population chose no foul odor, and 9.3 percent of the people chose lower cost as the benefits of menstrual cups.

#### **NEW DELHI**

Based on the results, most participants believe that the greatest advantage of using a menstrual cup is that it is eco-friendly.