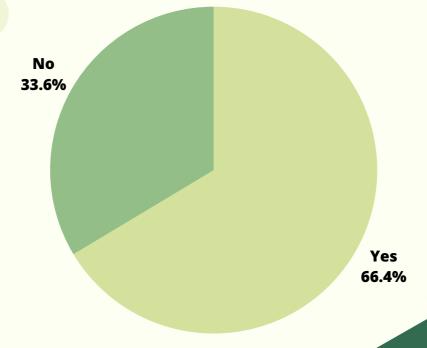

#### **NEW DELHI**

65.5% of the participants track their menstrual cycle whereas 12.6% don't and only 21.8% track it sometimes.