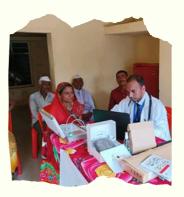

**DATE:** Sunday, 22-01-23

**VENUE**: At/Post: Bahal, Tal:

Chalisgaon, Dist: Jalgaon

Digital Quntum Health Checkup Camp

Health Check-Up Camp organized by Medlife Foundation in Krishna Estate Society at Badlapur, for all resident and their family members with the help of Scanbo the artificial intelligence technology.

DATE: Thursday, 26-01-23

**VENUE: Laxmi Nivas CHS** 

Byculla, Mumbai