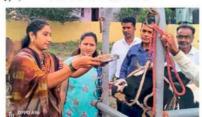

## बहाळ येथे बाराशे गुरांवर लंपीचे लसीकरण

बहाळ ता.चाळीसगाव । वार्ताहार

बंहाळ येथे मेडलाईफ फाऊंडेशनतर्फे लंपी चर्मरोग प्रतिबंधक लसीकरण करण्यात आले. पश्वैद्यकीय दवाखाना. गोठाशेड, व शेतात बांधावर जाऊन जवळपास १२०० ग्रांचे लसीकरण करण्यात आले.

गेल्या काही दिवसांपासून महाराष्ट्र राज्यात देखील गायी-म्हर्शीसारख्या दुधाळ जनावरांना लंपी चर्मरोग नावाचा नवा आजार झाल्याचं सर्वत्र दिसून येत आहे. बहाळ गावात व परिसरात इतर निरोगी पशुधनास होऊ नये यासाठी प्रतिबंधात्मक उपाय म्हणून लंपी चर्मरोग फैलाव रोखण्यासाठी लवकरात गुरांचे लसीकरण

होणेसाठी मेडलाईफ फाऊंडेशन लंपीचे लसीकरण करण्यात आले. यावेळी फाऊंडेशनच्या सचिव सौ.जयश्री संदीप शिरुडे व पश्वैद्यकीय अधिकारी (विस्तार) डॉ.मीरा रावलकर यांनी गोमातेची पुजा करून लसीकरणाला सुरुवात केली. यावेळी जमलेल्या शेतकऱ्यांना डॉक्टर कृष्णा बडग्जर यांनी गुरांच्या साथीच्या रोगावर काय