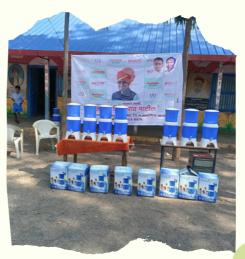

#### Water Filter Distribution at Bahal

On the occasion of the birthday of MLA Shri. Abasaheb Chimanrao Patilji, a popular MLA of Parola -Erandol -Bhadgaon Constituency, a water filter was distributed through Medlife Foundation Bahal to the students of District Primary boys and Girls School at Bahal

**DATE:** Saturday, 25/03/2023

**VENUE**: Zilha Parishad School,

Bahal