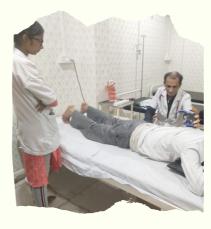

**DATE:** Sunday, 22-01-23

**VENUE**: At/Post: Bahal, Tal:

Chalisgaon, Dist: Jalgaon

Digital Quntum Health Checkup Camp

Health Check-Up Camp organized by Medlife Foundation in Krishna Estate Society at Badlapur, for all resident and their family members with the help of Scanbo the artificial intelligence technology.

## Medlife Foundation Donated Green board & Speaker at ZP School

Health Check-Up Camp organized by Medlife Foundation in Krishna Estate Society at Badlapur, for all resident and their family members with the help of Scanbo the artificial intelligence technology.