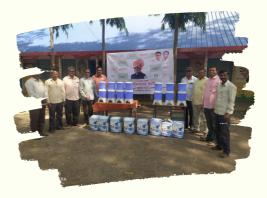

#### Water Filter Distribution at Bahal

On the occasion of the birthday of MLA Shri. Abasaheb Chimanrao Patilji, a popular MLA of Parola -Erandol -Bhadgaon Constituency, a water filter was distributed through Medlife Foundation Bahal to the students of District Primary boys and Girls School at Bahal

**DATE:** Saturday, 25/03/2023

**VENUE**: Zilha Parishad School,

Bahal