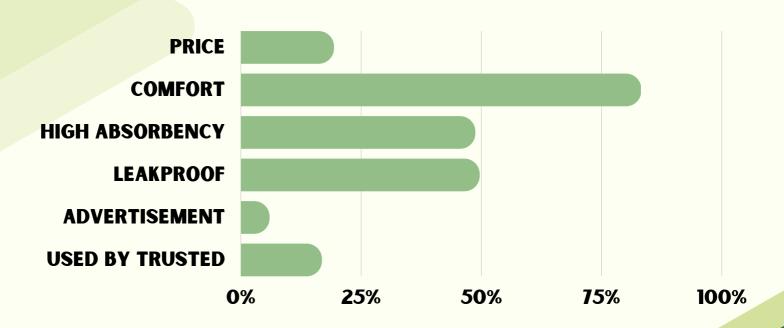

#### **NEW DELHI**

Based on the results, majority (83.2%) feel like the most important factor which influences their purchase is comfort, followed by being leakproof and having high absorbency.