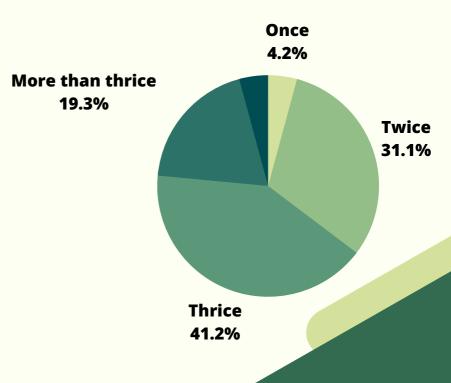

# 10. FREQUENCY OF CHANGING TAMPONS / PAD

#### TAMIL NADU

According to the piechart, we can conclude 43% of the that population change their pads/ tampons three times a day, 33% more than three times a day, 19% two times a day, 3% one time a day and 2% don't pads use or tampons.

#### **NEW DELHI**

41.2% of the participants change their tampons or pads three times in a single day, whereas 31.1% only change it twice.