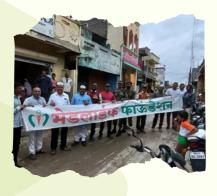

DATE: Saturday, 14-01-23

**VENUE: Shaninagar Nerul** 

Navi Mumbai

Tree Plantation camp in Bahal Zilha Parishad School

President of Medlife Foundation and all his class friends of Madhyamik Vidyalaya Bahal Batch-2003 planted various sapling and trees at Zilha Parishad Marathi Boys and Girl School Bahal