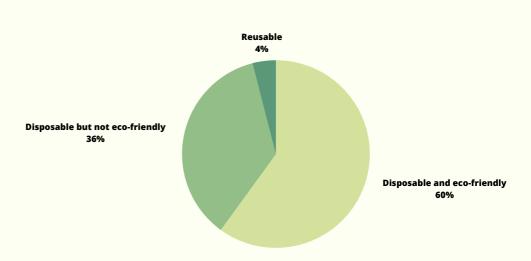

#### 14. PRODUCTS DURING MENSTRUAL CYCLE

#### TAMIL NADU

Based on the piechart, we can conclude that 60% of the population use disposable and eco-friendly products, 36% of the population use disposable and not eco-friendly products and 4% of the population use reusable menstrual products.

#### **NEW DELHI**

61.3% of the participants use disposable and eco friendly products whereas 36.1% of the participants use disposable but not eco-friendly products.