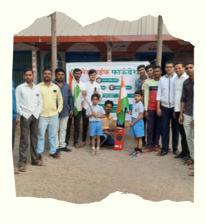

## Medlife Foundation Donated Green board & Speaker at ZP School

Health Check-Up Camp organized by Medlife Foundation in Krishna Estate Society at Badlapur, for all resident and their family members with the help of Scanbo the artificial intelligence technology.

**DATE: Thursday, 26-01-23** 

**VENUE:** ZP School, At/Post: Bahal,

Tal: Chalisgaon, Dist: Jalgaon