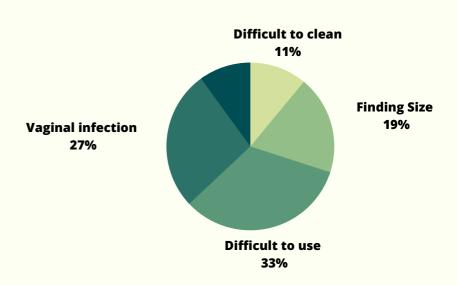

# 6. DISADVANTAGES OF USING MENSTRUAL CUP

#### TAMIL NADU

According to the pie chart, 33 percent of the population chose it is hard to insert/remove, 27 percent of the people decided it might cause vaginal infection, 19 percent of the population chose difficult to find the correct fit, 11 percent of the population chose it is hard to clean, and 10% of the people chose that removal can be messy