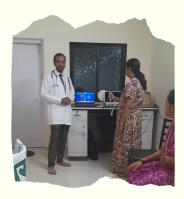

**DATE:** Sunday, 22-01-23

**VENUE**: At/Post: Bahal, Tal:

Chalisgaon, Dist: Jalgaon

Digital Quntum Health Checkup Camp

Health Check-Up Camp organized by Medlife Foundation in Krishna Estate Society at Badlapur, for all resident and their family members with the help of Scanbo the artificial intelligence technology.

DATE: Thursday, 26-01-23

**VENUE: Laxmi Nivas CHS** 

Byculla, Mumbai