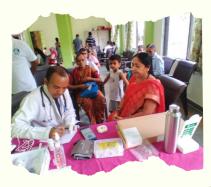

DATE: Wednesday, 13-04-2022 VENUE: Suyog Samuh CHS, Sanpada, Navi Mumbai BENEFICIARIES: 45

Healthy Lives - Health Check-up Camp - Krishna Estate Soceity

160 members from the Krishna Society Society received health check-up.

**DATE: Sunday, 12-06-2022** 

**VENUE**: Krishna Estate Society,

**Badlapur** 

<u>Healthy Lives - Health Check-up Camp - Nathsanvidh</u>

21 members from the Nathsanvidh received health check-up.

**DATE:** Sunday, 03-07--2022