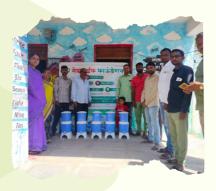

#### Water Filter Distributed at ZP school Bhavali

Medlife Foundation distributed to the students of ZP School at Bhavali

**DATE**: Wednesday, 29/03/2023

**VENUE**: ZP Primary School Bhavali,

Tal: Chalisgaon, Dist: Jalgaon