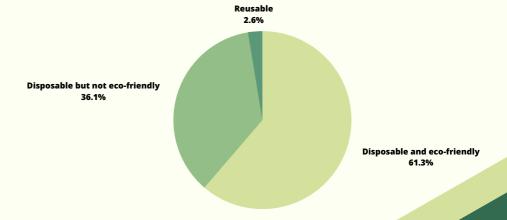

#### 14. PRODUCTS DURING MENSTRUAL CYCLE

#### TAMIL NADU

Based on the piechart, we can conclude that 60% of the population use disposable and eco-friendly products, 36% of the population use disposable and not eco-friendly products and 4% of the population use reusable menstrual products.

#### **NEW DELHI**

61.3% of the participants use disposable and eco friendly products whereas 36.1% of the participants use disposable but not eco-friendly products.