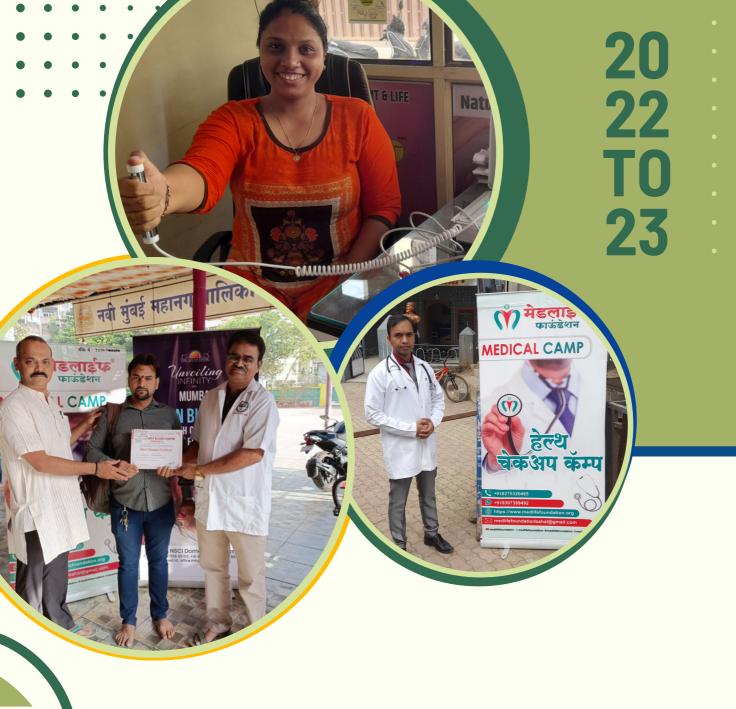

# HIGHLIGHTS OF THE YEAR

Prepared By:

Alexander Aronowitz

#### Suyog Samuh CHS Sanpada Navi Mumbai Menstrual Hygiene Program

Menstrual Hygiene awareness seminar and ineraction session done in the Residential Siciety at Navi Mumabi, 45 women took benefit and they surprisingly knew about self care.

DATE: Wednesday, 13-04-2022 VENUE: Suyog Samuh CHS, Sanpada, Navi Mumbai BENEFICIARIES: 45

Healthy Lives - Health Check-up Camp - Krishna Estate Soceity

160 members from the Krishna Society Society received health check-up.

**DATE: Sunday, 12-06-2022** 

**VENUE**: Krishna Estate Society,

**Badlapur** 

<u>Healthy Lives - Health Check-up Camp - Nathsanvidh</u>

21 members from the Nathsanvidh received health check-up.

**DATE:** Sunday, 03-07--2022

**VENUE:** Nathsanvidh Clinic,

**Ambarnath East** 

Healthy Lives - Health Check-up Camp - Shri Multispeciality Hospital

107 members received health check-up at camp organized at Shri Multispeciality Hospital.

**DATE:** Sunday, 07-08-2022

**VENUE**: Shri Multispeciality

Hospital, Vangani East

## Healthy Lives - Health Check-up Camp - Medlife HQ

82 members received health check-up at camp organized at Medlife HQ

DATE: Monday, 15-08-2022 VENUE: Medlife Foundation, Head Office, Bahal, Jalgaon BENEFICIARIES: 82

<u>Healthy Lives - Health Check-up Camp - Vangani</u>

97 members from Vangani received health check-up.

**DATE:** Sunday, 28-08-2022

**VENUE:** ZP School No.3,

Vangani West

## <u>Healthy Lives - Health Check-up Camp - Khopte Uran</u>

58 members from Khopte Uran received health check-up.

**DATE**: Tuesday, 06-09-2022

**VENUE**: Khopte, Uran, Navi

Mumbai

#### Nisargopachar Dava N Khana Clinic Opening Camp

New clinic opened by the Medlife Foundation in Badlapur, Health checkup camp done on the occation, 41 people took benefit of the service

**DATE**: Thursday, 03-11-2022

**VENUE**: Nisargopachar Dava

N Khana, Katrap, Badlapur

## Bhartiya Sanvidhan and Prashasan MPSC UPSC Book Distribution

New clinic opened by the Medlife Foundation in Badlapur, Health checkup camp done on the occation, 41 people took benefit of the service

> DATE: Thursday, 03-11-2022 VENUE: Nisargopachar Dava N Khana, Katrap, Badlapur

Art of Living - Health Check-up Camp

Blood donation and Health checkup camp done on the date with the collaboration "Art of Living" at Shani Mandir in Nerul Navi Mumbai, 48 people took benefit of the service,

DATE: Saturday, 14-01-23

**VENUE: Shaninagar Nerul** 

Navi Mumbai

Tree Plantation camp in Bahal Zilha Parishad School

President of Medlife Foundation and all his class friends of Madhyamik Vidyalaya Bahal Batch-2003 planted various sapling and trees at Zilha Parishad Marathi Boys and Girl School Bahal

**DATE:** Sunday, 22-01-23

**VENUE**: At/Post: Bahal, Tal:

Chalisgaon, Dist: Jalgaon

Digital Quntum Health Checkup Camp

Health Check-Up Camp organized by Medlife Foundation in Krishna Estate Society at Badlapur, for all resident and their family members with the help of Scanbo the artificial intelligence technology.

DATE: Thursday, 26-01-23

**VENUE: Laxmi Nivas CHS** 

Byculla, Mumbai

## Medlife Foundation Donated Green board & Speaker at ZP School

Health Check-Up Camp organized by Medlife Foundation in Krishna Estate Society at Badlapur, for all resident and their family members with the help of Scanbo the artificial intelligence technology.

**DATE: Thursday, 26-01-23** 

**VENUE:** ZP School, At/Post: Bahal,

Tal: Chalisgaon, Dist: Jalgaon

#### Health Checkup Camp For Auto Riksha Union

On the Occasion of Marathi, New Year And Gudhi Padwa Medlife Foundation have Organised Free Digital Complete Health Checkup Computerized Full Body Checkup for The Great Satara Sangli Seva Samittee Mulund (Auto Rickshaw Union).

**DATE**: Wednesday, 22/03/2023

**VENUE**: Mulund Check Naka,

Thane

#### Water Filter Distribution at Bahal

On the occasion of the birthday of MLA Shri. Abasaheb Chimanrao Patilji, a popular MLA of Parola -Erandol -Bhadgaon Constituency, a water filter was distributed through Medlife Foundation Bahal to the students of District Primary boys and Girls School at Bahal

**DATE:** Saturday, 25/03/2023

**VENUE**: Zilha Parishad School,

Bahal

#### Water Filter Distributed at ZP school Bhavali

Medlife Foundation distributed to the students of ZP School at Bhavali

**DATE**: Wednesday, 29/03/2023

**VENUE**: ZP Primary School Bhavali,

Tal: Chalisgaon, Dist: Jalgaon